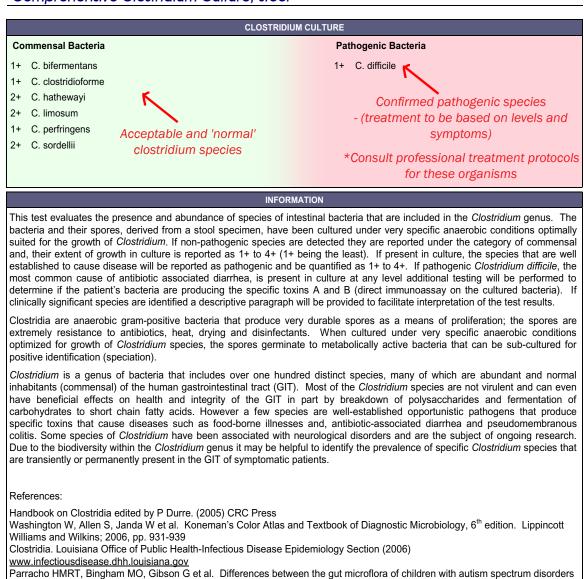

## **Comprehensive Clostridium Culture**

LAB #: F000000-0000-0 PATIENT: Sample Patient ID: P00000000 SEX: Female AGE: 57 CLIENT #: 12345 DOCTOR: Doctor's Data, Inc. 3755 Illinois Ave. St. Charles, IL 60174

## Comprehensive Clostridium Culture; stool

Parracho HMRT, Bingham MO, Gibson G et al. Differences between the gut microfiora of children with autism spectrum disorders and that of healthy children. J Med Microbiol (2005)<u>54</u>:987-91 Song Y, Chengxu L and Finegold M. Real-time PCR quantitation of clostridia in feces of autistic children. Appl Environ Microbiol

(2004)<u>70</u>:6459-65

Comments: Toxin testing performed for C. difficile, see C. difficile DNA report. Date Collected: 10/29/2011 Date Received: 11/2/2011 Date Completed: 12/5/2011

v2.10