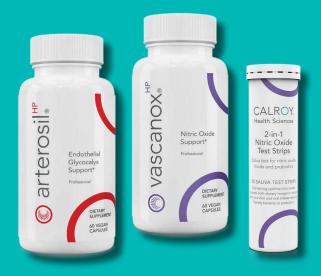

# CALROY Health Sciences

Innovators in the industry, Calroy Health Sciences translates breakthrough research into transformative products for foundational health needs.

Their mission is to advance science and enhance health for the benefit of healthcare practitioners and their patients.

Arterosil HP® contributes to healthy vascular function

- Supports healthy circulation and healthy artery function
- Supports a healthy heart
- Supports a strong and vital endothelial glycocalyx – the micro-thin gel lining in veins and arteries

Vascanox HP® provides nitric oxide (NO) support

- Supports healthy NO levels for up to 24 hours with a single dose
- Quick-acting and longlasting dietary supplement for supporting healthy blood pressure

Nitric Oxide (NO) Indicator Saliva Test Strips

- Measures the amount of nitrate in the saliva, indicating the amount of bioavailable NO in the body
- Results in 10 seconds
- Simple and easy-to-use, test anytime, anywhere