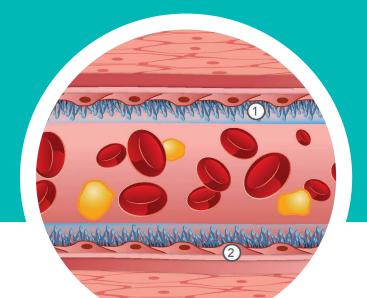

The endothelial glycocalyx, the fragile inner lining of the entire vascular system

- 1 Endothelial glycocalyx
- 2 Artery wall