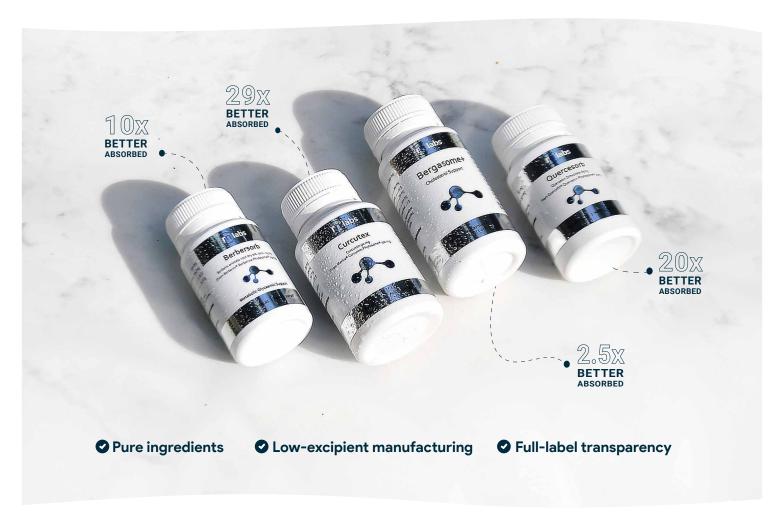

cts by Category**

| ADRENAL SUPPORT |
|-----------------|
| a-Drenal        |
|                 |

MOOD/STRESS/HPA AXIS SUPPORT a-Drenal







## STRESS-INDUCED SYMPTOMS

- Supports the HPA axis and a healthy adrenal function
- Promotes calm, balanced physical and mental energy
- The formula includes organic adrenal tissue and adaptogenic herbs

**a-Drenal contains:** Adrenal tissue; Pantothenic Acid; Cordyceps; Ashwagandha; Rhodiola; Astragalus; Siberian Ginseng; Korean Ginseng; Epimedium (horny goat weed); L-Theanine; Ginger; Beta-Sitosterol



### The Power of Phytosomes®

### Unlock the full potential of natural plant compounds

Powered by innovative Phytosome® technology, these formulas help maximise the absorption of essential ingredients, supporting you on your wellness journey.



## Ask about these formulas today















To find out more visit: hub.fxmed.co.nz/products

### **RN Labs**

★ ♥ PRODUCT NAME CODE



VOLUME

Offering evidence-based healthcare solutions, RN Labs is a privately-owned company based in Brisbane with a mission to support practitioners to achieve improved patient outcomes supporting them to live a health and vibrant life.

They formulate premium grade, well-researched clinical supplements to support even the most sensitive individuals. Since 2014, they have been developing products made from the purest possible and most active ingredients and with no harsh excipients, fillers or binders for better patient outcomes.

As a company, RN Labs focuses on providing practitioners with clinically relevant information by way of educational tool