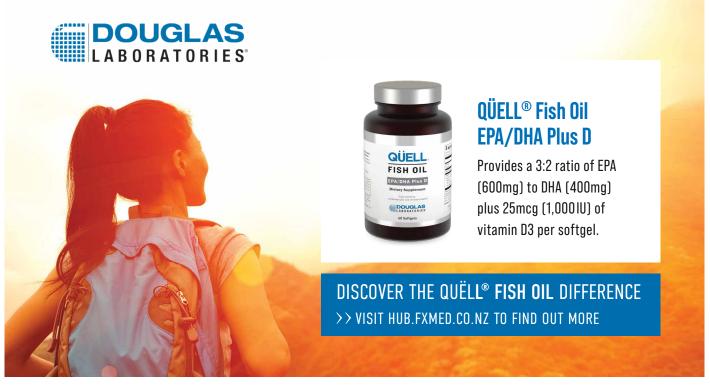

2                                 | DOUG-202597-60X      | Each capsule supplies 90mcg of biologically active vitamin K2 (as menaquinone-7 [MK-7]). Soy-free and derived from plant-based geraniol and farnesol. Supports healthy bone formation and blood vessels.                                                                                                 | 60c                           |
|   |   | Zinc Lozenges<br>Natural Orange            | DOUG-202648-<br>100X | Each lozenge contains 10mg of elemental zinc (as zinc citrate) flavoured with natural orange extracts for immune support.                                                                                                                                                                                | 100<br>lozenges               |



#### ADRENAL SUPPORT

Ayur-Ashwagandha Sereniten Plus

#### **ALLERGY SUPPORT**

Liquid Vitamin D3 Quercetin-Bromelain Complex

Vitamin D 25mcg (1,000 I.U.)

#### **AMINO ACIDS**

Acetyl-L-Carnitine Free Form Amino Caps Klean BCAA + PEAK ATP Klean Creatine L-Arginine (500mg) L-Methionine L-Theanine SAM-e **Taurine** 

#### ANTI-AGEING

Ultra Protein Green

Ultra Preventive 2 Daily Ultra Preventive 50+ Ultra Preventive III Ultra Preventive X Ultra Protein Green

#### **ANTIOXIDANTS**

Boswellia-Turmeric Complex L-Methionine Quercetin-Bromelain Complex Selenium + Vitamin E Vitamin A

#### ATHLETIC SUPPORT

Boswellia-Turmeric Complex Free Form Amino Caps Klean BCAA + PEAK ATP Klean Creatine Klean Electrolytes Ultra Protein Green

#### **BONE DENSITY**

Liquid Magnesium Liquid Vitamin D3 Mag