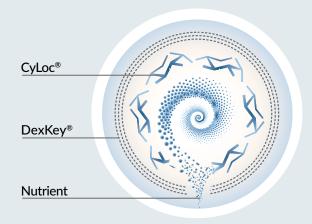

. Bacillus spores activate on contact to balance and support the skin microbiome. | 15ml   |

### **Products by Category**

DERMATOLOGY

Biome Balancing Serum

## SIV



HARNESS YOUR BIOLOGY FOR RESILIENT SKIN

## **BIOME BALANCING SERUM**

The first bioactivated skincare serum formulated to balance your unique skin biome to support homeostasis of the skin microbiome.

#### **BUILDS RESILIENCE**

Establishes a healthy skin foundation

#### SUPPORTS BALANCE

Adapts to your unique skin biome to calm and support irritated skin

#### PRECISION SUPPORT

Targeted serum that supports the restoration of your microbiome for healthy-looking skin

DISCOVER MORE AT HUB.FXMED.CO.NZ/PRODUCTS

Clinical Essential





# Introducing The Power of Tesseract: A Single Molecule in its CyLoc® – DexKey® Matrix



Tesseract's CyLoc® technology encases each molecule of active ingredient in its own dextrin fibre delivery cage. Tesseract's DexKey® technology then releases the active ingredient at the desired point within the intestinal tract, allowing for maximum absorption and effectiveness.



Conceived and developed by industry leader Al Czap, widely known and respected as the founder, former CEO and architect of Thorne Research and its success.

Explore more at fxmed.co.nz/tesseract

## Tesseract



Based on the advancement in drug and nutrient delivery technology, Tesseract brings a large portfolio of unique, breakthrough products that are already transforming doctor and patient expectations on bioavailability, efficacy and outcome.

Conceived and developed by industry leader Al Czap, widely kno