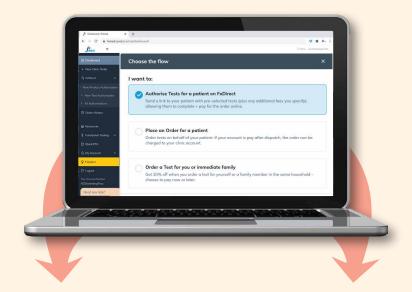

### **Functional Testing services**

Streamlined end-to-end flow for functional testing online.

Explore Tests > Authorise or Order on behalf > Track samples

> Secure storage of results for future retrieval (more on page 134)

Interpretation of Test Results – directly book a session

for this popular service via the Hub.

- Hassle-Free: No need to hold stock patients order securely online
- Personalisation: Customisable messaging, dosage + supply period
- Ongoing Rebates: Access rebate statements with a built-in calculator
- Continuity of Care: Authorise alternative products for out-of-stock items
- © Custom Discounting: Apply discounts at product or authorisation level
- Meaningful Insights: Gain a clear view of patient order history
- Quick-Action Tools: Create protocol-based templates efficiently
- NEW to FxDirect: Functional testing & streamlined order flow (see page 134).