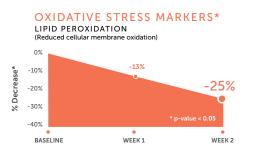

Acid

Vitamin C+ Elderberry

### WEIGHT MANAGEMENT

AMPK Charge+ Keto Before 6

### **WOMEN'S HEALTH**

DIM

Dr. Shade's Thrivagen







# One Product. Two Flavours. Three Mechanisms of action.



Tri-Fortify® is a clinically researched liposomal glutathione in a delicious oral delivery system, providing superior cellular absorption. Tri-Fortify® is backed by peer-reviewed, published clinical research. Furthermore, Tri-Fortify® overcomes the common shortcomings of other glutathione supplements.

### **Mechanisms of Action:**

- Bolsters antioxidant action
- · Supports detoxification
- · Fortifies the immune system

### **Research Highlights:**

- 28% increase in red blood cell glutathione levels
- · 25% reduction in oxidative stress
- 400% increase in natural killer cell function









The Foundation Kit™, Enhanced Immunity Duo™ and Revitalizing Detox Duo™ all include the 150ml size of Tri-Fortify®, available in both flavour options.









### **Researched Nutritionals**



Founded in 2006 by CEO, Dennis Schoen, and headquartered on California's beautiful central coast, Researched Nutritionals® has quickly become a leader in the practitioner-only nutritional supplement market.

The company's research-based product development and ongoing clinical trials to demonstrate product efficacy are an integral aspect of their mission. With 'Researched' the first word in their company name, it is no surprise they have a research-driven culture, conducting clinical studies, many of them published in peer-reviewed medical journals.

Researched Nutritionals® product focus is on m